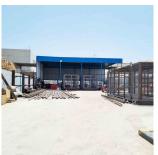

### **FACILITY**

SIG Steel fabrication is based in Misfat Industrial zone, We have more than 1200 Sq.m facility made of mild steel modular workshop industrial shed equipped with EOT Crane, closed shed for Blasting & Painting, and also area for open yard fabrication.

Equipped with CNC Plasma Machine, Hydraulic Plate Bending & Cutting machines, Lathes, Radial Drilling Machines, and other automated and semi-automated machinery.