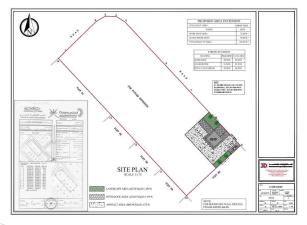

### **FACILITY**

SIG Steel fabrication is based in Misfat Industrial zone, We have more than 1200 Sq.m facility made of mild steel modular workshop industrial shed equipped with EOT Crane, closed shed for Blasting & Painting, and also area for open yard fabrication.

## **FUTURE EXPANSION (DUQM)**

Our future workshop expansion plans are reliant on our success in securing ongoing and repeat business with new and existing clients. Our plan for future expansions include:

- Additional 10 000m2 of workshop floor at completion
- 2 x 10t Overhead Cranes
- Dedicated mechanic maintenance workshop
- New sandblast pit with grit recovery system
- Large industrial painting facility
- New amenities buildings