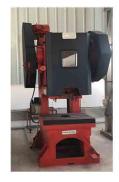

# **EQUIPMENT AVAILABLE**

Band Saw
Cutting Press
Air Compressor
Forklift (3 Ton Lifting Capacity)
Iron Worker (HKM 85)
Lathe Machine