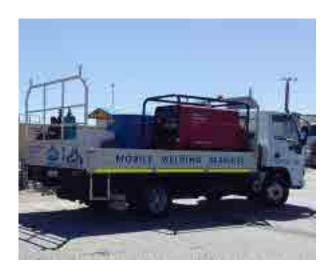

# SIG STEEL FABRICATION MOBILE SERVICES

In most projects requiring steel fabrication, the timings can be planned advance, and each step will run smoothly. However, sometimes that doesn't occur, and when an issue arises, you must have a contact you can rely on.

SIG can help to minimize any time lost by providing a wide range of mobile steel fabrication and welding services.

Our Mobile Welding Unit is fully equipped with 3 Phase generator welding unit along with all equipment required for local and remote work.