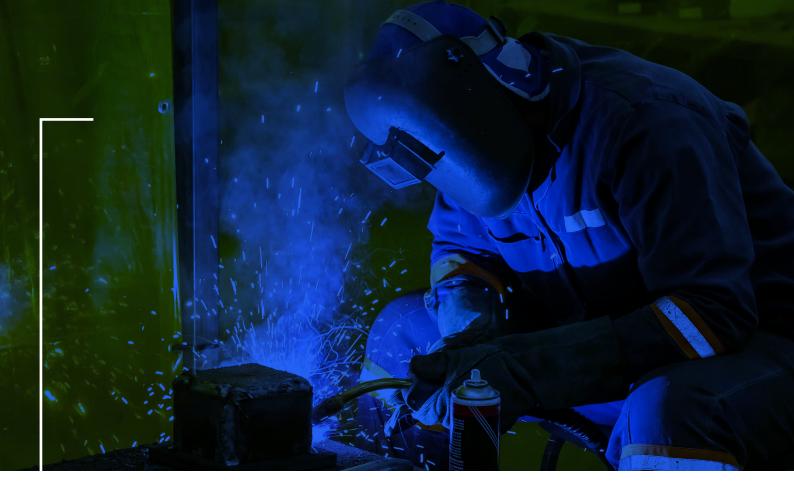

# SIG STEEL FABRICATION MOBILE SERVICES

In most projects requiring steel fabrication, the timings can be planned advance, and each step will run smoothly. However, sometimes that doesn't occur, and when an issue arises, you must have a contact you can rely on.

SIG can help to minimize any time lost by providing a wide range of mobile steel fabrication and welding services.

Our Mobile Welding Unit is fully equipped with 3 Phase generator welding unit along with all equipment required for local and remote work.