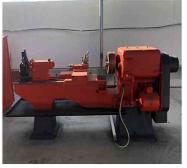

# **EQUIPMENT AVAILABLE**

Band Saw
Cutting Press
Air Compressor
Forklift (3 Ton Lifting Capacity)
Iron Worker (HKM 85)
Lathe Machine