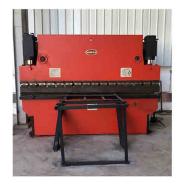

# **EQUIPMENT AVAILABLE**

Band Saw
Cutting Press
Air Compressor
Forklift (3 Ton Lifting Capacity)
Iron Worker (HKM 85)
Lathe Machine