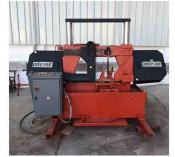

# **EQUIPMENT AVAILABLE**

Band Saw
Cutting Press
Air Compressor
Forklift (3 Ton Lifting Capacity)
Iron Worker (HKM 85)
Lathe Machine