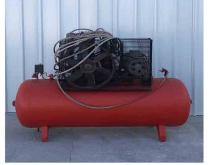

# **EQUIPMENT AVAILABLE**

Band Saw
Cutting Press
Air Compressor
Forklift (3 Ton Lifting Capacity)
Iron Worker (HKM 85)
Lathe Machine